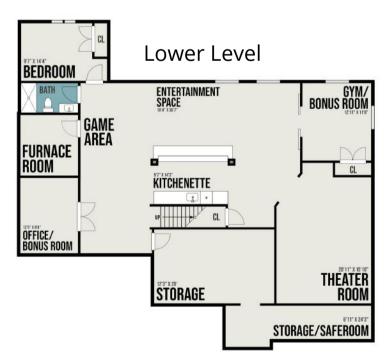

## Mini Woodland

3 BEDROOMS
OPTIONAL 4TH

Classic Elevation

Craftsman Elevation

All prices, plans and included features are subject to change without notice. Renderings and floor plans are an artist's conception and may vary or show optional upgrades. Square footage is approximate and may vary with construction. Landscaping shown in rendering is not what is included. Chestnut reserves the right to make changes without notice or obligation. Not all models can be built on every lot. Optional upgrades available. This flyer is for marketing purposes only and does not make up any part of a contract. See sales agent for details.