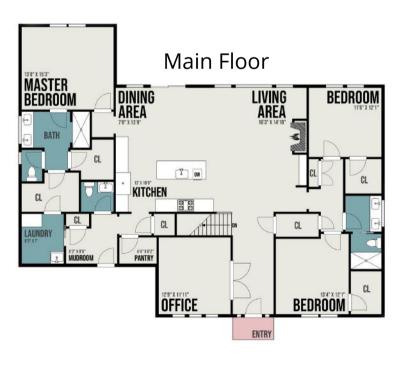

## Mini Woodland

3 BEDROOMS
OPTIONAL 4TH

Classic Elevation

Craftsman Elevation

All prices, plans and included features are subject to change without notice. Renderings and floor plans are an artist's conception and may vary or show optional upgrades. Square footage is approximate and may vary with construction. Landscaping shown in rendering is not what is included. Chestnut reserves the right to make changes without notice or obligation. Not all models can be built on every lot. Optional upgrades available. This flyer is for marketing purposes only and does not make up any part of a contract. See sales agent for details.