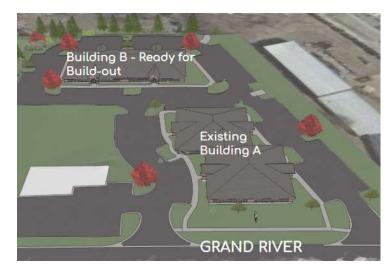

## CHESTNUT LANDING – 6253 GRAND RIVER, BRIGHTON FUTURE 16,000 SF SPACE TO BE BUILT ON SITE!

## **TENANT INFORMATION**

- Excellent Grand River visibility
- Great location between Howell & Brighton
- \$18/SF Triple Net
- \$4.75/SF Cam
- Landlord contributes \$25/SF for buildout
- Ample Parking

Join medical and Chestnut offices with new construction medical/professional office plaza ready for build out. Space available is from 2,000 SF up to 16,000 SF. New facility with professional on-site management, limestone arches above the doorways and brick soldiers' courses above the windows. 1st class construction all brick and limestone with 50-year architectural roof and great presence on Grand River in Brighton. Ample parking located 1.5 miles east of the Latson I-96 interchange and just west of Bordines Nursery.