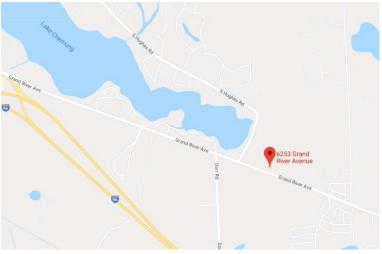

## **TENANT INFORMATION**

- Excellent Grand River visibility
- Great location between Howell & Brighton
- \$18/SF Triple Net
- \$4.75/SF Cam
- Landlord contributes \$25/SF for buildout
- Ample Parking

Join medical and Chestnut offices with new construction medical/professional office plaza ready for build out. Space available is from 2,000 SF up to 16,000 SF. New facility with professional on-site management, limestone arches above the doorways and brick soldiers' courses above the windows. 1st class construction all brick and limestone with 50-year architectural roof and great presence on Grand River in Brighton. Ample parking located 1.5 miles east of the Latson I-96 interchange and just west of Bordines Nursery.

888.825.1420

6253 GRAND RIVER BRIGHTON, MI

WWW.CHESTNUTBUILDERS.COM