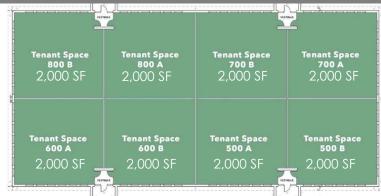

## **TENANT INFORMATION**

- Excellent Grand River visibility
- Great location between Howell & Brighton
- \$18/SF Triple Net
- \$4.75/SF Cam
- Landlord contributes \$25/SF for buildout
- Ample Parking

Join medical and Chestnut offices with new construction medical/professional office plaza ready for build out. Space available is from 2,000 SF up to 16,000 SF. New facility with professional on-site management, limestone arches above the doorways and brick soldiers' courses above the windows. 1st class construction all brick and limestone with 50-year architectural roof and great presence on Grand River in Brighton. Ample parking located 1.5 miles east of the Latson I-96 interchange and just west of Bordines Nursery.