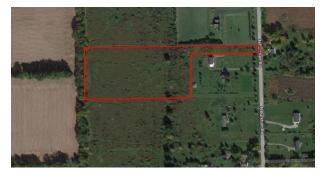

## Parcel Information: 18.83 Acres Burkhart Rd. Howell, MI 48855

**7.62 Acres:** 

**Asking Price:** \$73,626

16 Water & Sewer REUs allocated on the property

**Priced At:** \$4,601/Unit **Tax ID:** 4706-17-400-029

**Taxes:** 2019 Approx. taxes \$12,688 includes assessment for water & sewer. Buyer to assume assessments paid in annual installments through 2026 totaling \$62,152.

10.51 Acres:

**Asking Price:** \$70,900