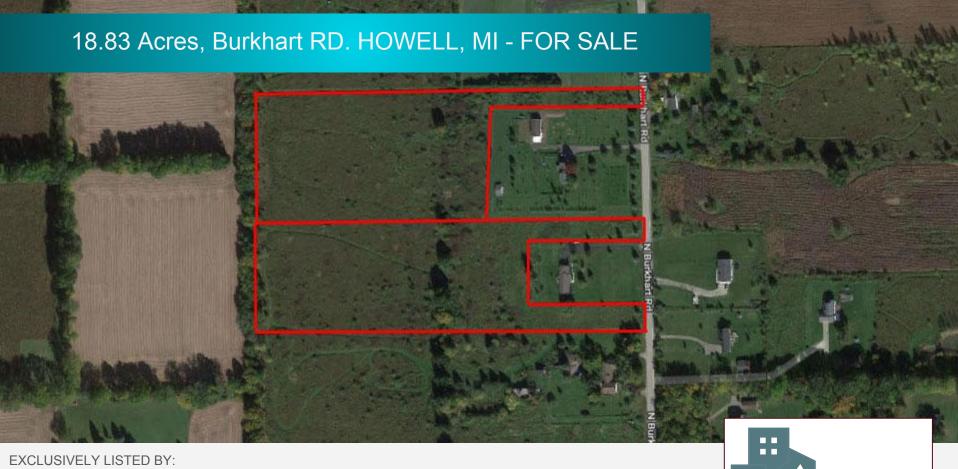

## Property Summary: Approx. 18.83 Acres Zoned SFR Burkhart RD. Howell, MI 48855

Asking Price: \$144,526

38 Water and Sewer REUs Allocated to the Property

Priced at: \$3,803/Unit Property Highlights:

Approx. 18.83 Acres

Adjoining parcels of 7.62 Acres and 10.51 Acres

• All utilities at site along Burkhart Rd.

1.2 miles north of Grand River, 2.2 miles north of I-96

Zoning: SFR

Terms: Cash at Sale

Howell Schools District

Paved Burkhart Road