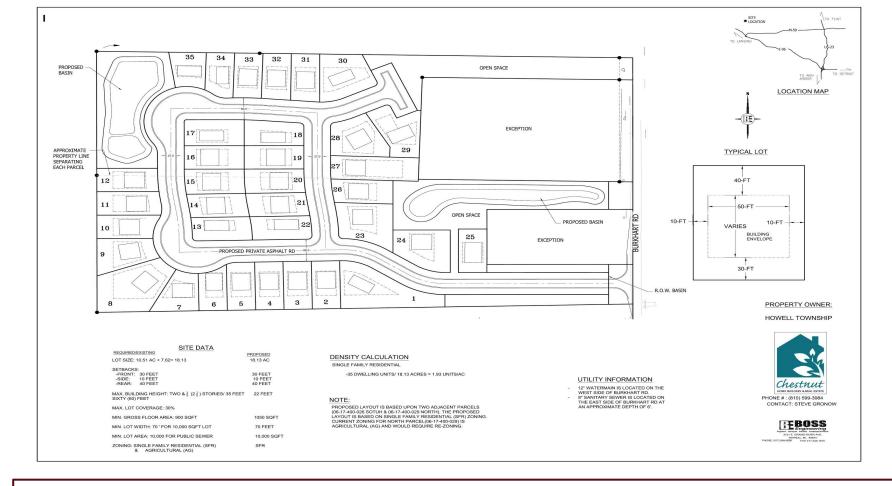

## Property Summary: Approx. 18.83 Acres Zoned SFR Burkhart RD. Howell, MI 48855

Asking Price: \$144,526

38 Water and Sewer REUs Allocated to the Property

Priced at: \$3,803/Unit Property Highlights:

Approx. 18.83 Acres

Adjoining parcels of 7.62 Acres and 10.51 Acres

• All utilities at site along Burkhart Rd.

1.2 miles north of Grand River, 2.2 miles north of I-96

Zoning: SFR

Terms: Cash at Sale

Howell Schools District

Paved Burkhart Road

## Parcel Information: 18.83 Acres Burkhart Rd. Howell, MI 48855

**7.62 Acres:** 

**Asking Price:** \$73,626

16 Water & Sewer REUs allocated on the property

**Priced At:** \$4,601/Unit **Tax ID:** 4706-17-400-029

**Taxes:** 2019 Approx. taxes \$12,688 includes assessment for water & sewer. Buyer to assume assessments paid in annual installments through 2026 totaling \$62,152.

10.51 Acres:

**Asking Price:** \$70,900

22 Water & Sewer REUs allocated on the property

**Priced At:** \$3,222/Unit **Tax ID:** 4706-17-400-026

**Taxes:** 2019 Approx. taxes \$17,034 includes assessment for water & sewer. Buyer to assume water and sewer assessments paid in annual installments through 2026 totaling \$83,713.