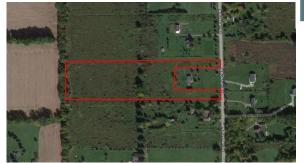

**Taxes:** 2019 Approx. taxes \$12,688 includes assessment for water & sewer. Buyer to assume assessments paid in annual installments through 2026 totaling \$62,152.

10.51 Acres:

**Asking Price:** \$70,900

22 Water & Sewer REUs allocated on the property

**Priced At:** \$3,222/Unit **Tax ID:** 4706-17-400-026

**Taxes:** 2019 Approx. taxes \$17,034 includes assessment for water & sewer. Buyer to assume water and sewer assessments paid in annual installments through 2026 totaling \$83,713.