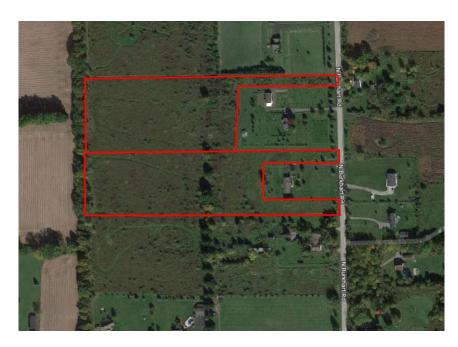

Adjoining parcels of 7.62 Acres and 10.51 Acres

• All utilities at site along Burkhart Rd.

1.2 miles north of Grand River, 2.2 miles north of I-96

Zoning: SFR

Terms: Cash at Sale

Howell Schools District

Paved Burkhart Road