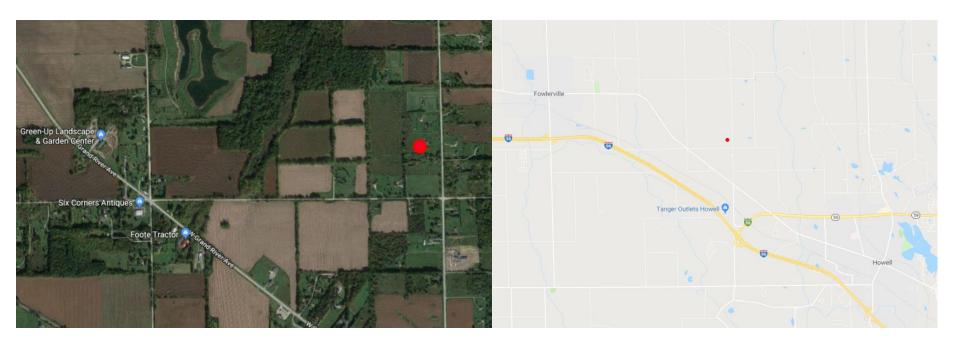

## Property Summary: Approx. 18.83 Acres Zoned SFR Burkhart RD. Howell, MI 48855

Asking Price: \$144,526

38 Water and Sewer REUs Allocated to the Property

Priced at: \$3,803/Unit Property Highlights:

Approx. 18.83 Acres

Adjoining parcels of 7.62 Acres and 10.51 Acres

• All utilities at site along Burkhart Rd.

1.2 miles north of Grand River, 2.2 miles north of I-96

Zoning: SFR

Terms: Cash at Sale

Howell Schools District

Paved Burkhart Road

## Aerial View - 18.83 Acres, Burkhart Rd. Howell, MI 48855

| Population             | 1 Mile    | 3 Mile    | 5 Mile    |
|------------------------|-----------|-----------|-----------|
| 2017 Total Population: | 529       | 11,662    | 29,810    |
| 2022 Population:       | 551       | 12,227    | 30,798    |
| Pop Growth 2017-2022:  | 4.16%     | 4.84%     | 3.31%     |
| Average Age:           | 40.50     | 40.10     | 39.10     |
| Households             |           |           |           |
| 2017 Total Households: | 201       | 4,667     | 11,385    |
| HH Growth 2017-2022:   | 3.98%     | 4.71%     | 3.30%     |
| Median Household Inc:  | \$69,843  | \$57,827  | \$64,531  |
| Avg Household Size:    | 2.60      | 2.40      | 2.60      |
| 2017 Avg HH Vehicles:  | 2.00      | 2.00      | 2.00      |
| Housing                |           |           |           |
| Median Home Value:     | \$194,511 | \$170,063 | \$182,065 |
| Median Year Built:     | 1985      | 1991      | 1988      |